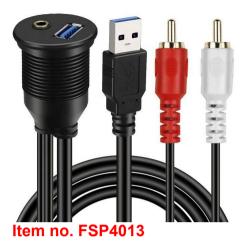

## Panel Mount USB Port USB 3.0 A and 2RCA to 3.5mm Male to Female flush Car Waterproof Cable

## **Description:**

FARSINCE High Quality Panel Mount USB Port USB 3.0 A and 2RCA to 3.5mm Male to Female flush Car Waterproof Cable is the perfect solution for expanding USB 3.0 Type-A and 3.5mm stereo ports on the dashboard of cars, trucks, motorcycles, boats, yachts, etc. Equipped with M26 x 1.5 aluminum nut, just use an existing hole or cut a new hole on the dashboard and fix it with the nut, USB 3.0 Type-A, and 3.5mm stereo ports extension.

## **Specification:**

- · Connector 1: USB 3.0 A male, Gold plated contact, Nickel plated shell
- · Connector 2: USB 3.0 A female, Gold plated contact, Nickel plated shell
- · Connector 3: 2RCA male, Gold plated
- · Connector 4: 3.5mm stereo female, Gold plated
- Cable Conductor: Bare Copper
- Wire Gauge: 28/28/24AWG for USB 3.0 Type-A OD5.5mm; 28AWG for RCA OD2.8mm
- Shielding: Aluminum foil, Braiding
- · Housing: Injection mold
- Jacket: PVC
- · USB Type-A Connector support super speed USB 3.0 devices and the transfer rate reaches to 5Gbps
- · 3.5mm audio jack allows input of external audio device
- Compliance: RoHS, REACH